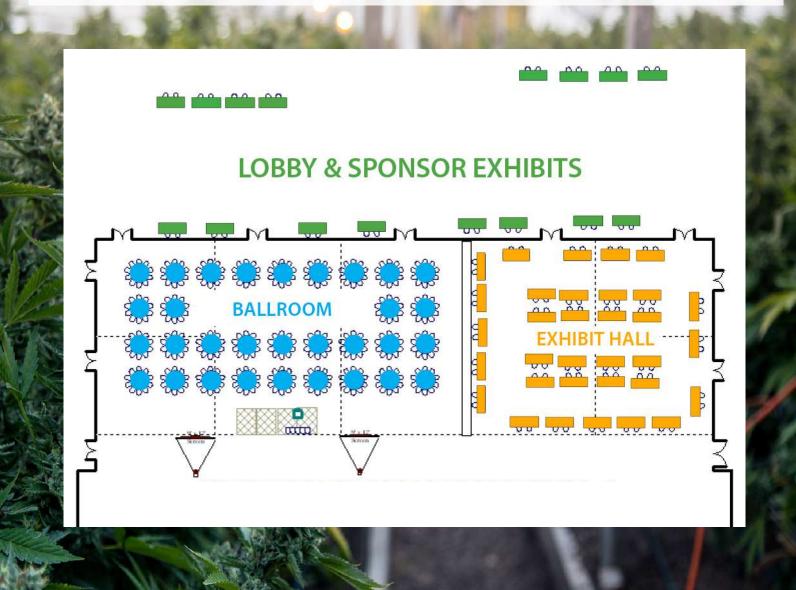

### **Exhibitor (Limited spaces available) \$1,500**

Exhibitors will be located in an Exhibit Hall area of the Summit. Each exhibit space will be 8x8 in size and include:

- One 8 foot draped table and two chairs
- One standard electrical outlet
- WiFi access
- 2 Tickets to the Summit